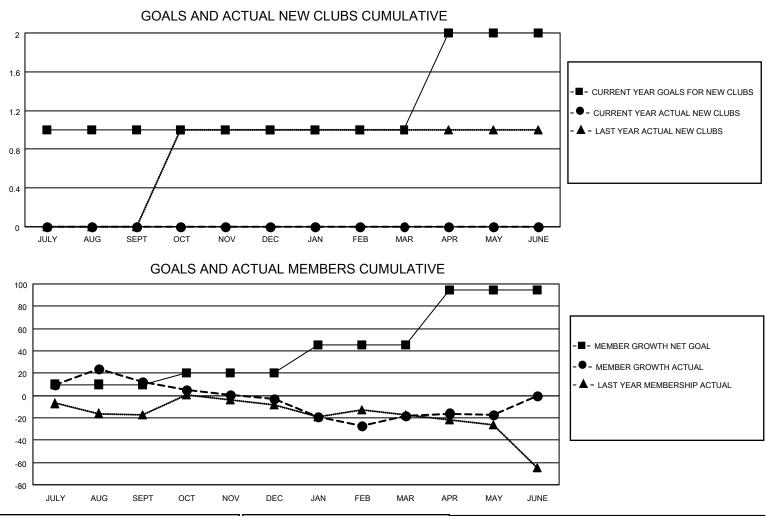

## LOCATION CALIFORNIA

District 4 C2

Results as of: 5/31/2022

| Clubs                 |               |           |               | Members               |                        |                         |                                                    |
|-----------------------|---------------|-----------|---------------|-----------------------|------------------------|-------------------------|----------------------------------------------------|
| RESULTS FOR 2021-2022 |               |           |               | RESULTS FOR 2021-2022 |                        |                         |                                                    |
| QUARTER               | NEW CLUB GOAL | NEW CLUBS | DROPPED CLUBS | QUARTER               | BER GROWTH NET<br>GOAL | MEMBER GROWTH<br>ACTUAL | DROPPED<br>MEMBERS ACTUAL<br>(including transfers) |
| JULY/AUG/SEPT         | 1             | 0         | 4             | JULY/AUG/SEPT         | 10                     | 65                      | 48                                                 |
| OCT/NOV/DEC           | 0             | 0         | 0             | OCT/NOV/DEC           | 10                     | 26                      | 41                                                 |
| JAN/FEB/MAR           | 0             | 0         | 1             | JAN/FEB/MAR           | 25                     | 31                      | 43                                                 |
| APR/MAY/JUNE          | 1             | 0         | 0             | APR/MAY/JUNE          | 50                     | 13                      | 11                                                 |